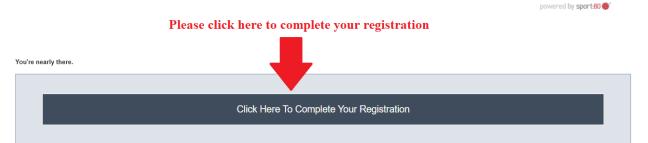

#### **STEP 2- Membership Email Confirmation**

After you complete your initial registration you will receive an email from USA Roller Sports- noreply@sport80.com- That looks similar to this.