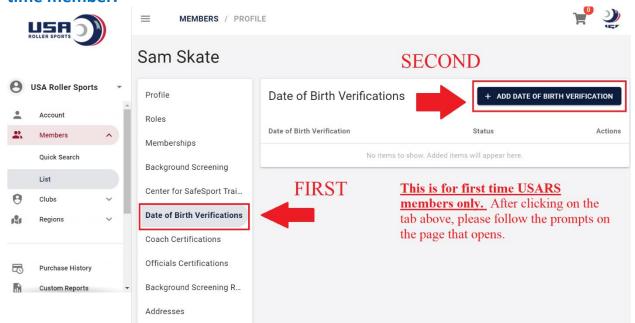

### **STEP 5- Uploading DOB Verification**

Only for FIRST TIME USARS members, please skip to step 6 if you are not a first time member.