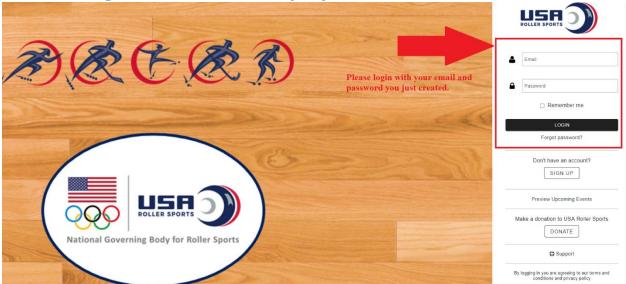

### **STEP 1-Initial Membership Registration**



#### **STEP 2- Membership Email Confirmation**

After you complete your initial registration you will receive an email from USA Roller Sports- noreply@sport80.com- That looks similar to this.





## **STEP 3- Log In To Membership System**



### **STEP 4- Open/View Membership Profile**

| ROLLER SPORTS |                  | ■ MEMBERS  | · · · · · · · · · · · · · · · · · · ·                |
|---------------|------------------|------------|------------------------------------------------------|
|               |                  | Members    | + ADD NEW MEMBER                                     |
| 2             | Sam Skate *      |            |                                                      |
| -             | Members          |            |                                                      |
|               |                  |            |                                                      |
| ß             | Purchase History | Sam Skate  |                                                      |
| 0             |