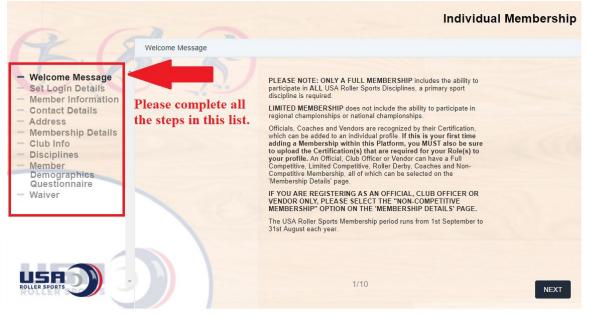

### **STEP 1-Initial Membership Registration**



#### **STEP 2- Membership Email Confirmation**

After you complete your initial registration you will receive an email from USA Roller Sports- noreply@sport80.com- That looks similar to this.





## **STEP 3- Log In To Membership System**



### **STEP 4- Open/View Membership Profile**

| ROLLER SPORTS |                  | ■ MEMBERS  | · · · · · · · · · · · · · · · · · · ·                |
|---------------|------------------|------------|------------------------------------------------------|
|               |                  | Members    | + ADD NEW MEMBER                                     |
| 2             | Sam Skate *      |            |                                                      |
| -             | Members          |            |