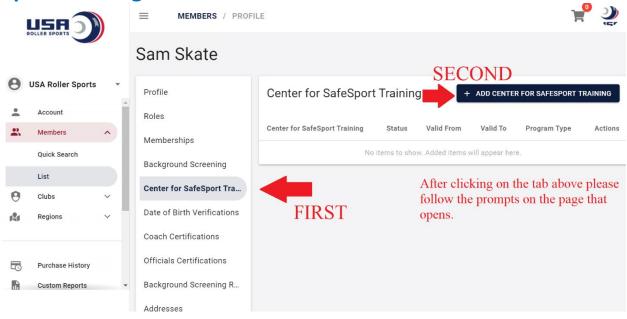

# STEP 6- Adding Current Safe Sport Training/ Completing Safe Sport Training

# STEP 6A- Adding Current Safe Sport Training/ Completing Safe Sport Training

| Please select the center for safesport training type you would like to add: |                                                          |                                           |       |  |
|-----------------------------------------------------------------------------|----------------------------------------------------------|-------------------------------------------|-------|--|
|                                                                             | Name                                                     | Please select this tab reguardless of the |       |  |
|                                                                             | Center for SafeSport Training                            | training modules you have taken.          | + ADD |  |
|                                                                             | Optional Training: Parent's Guide to Misconduct in Sport |                                           | + ADD |  |
|                                                                             | Refresher Course 2: Preventing Misconduct + ADD          |                                           |       |  |
|                                                                             | Refresher Course: Recognizing and Reporting Misconduct   |                                           | + ADD |  |
| Purchase H                                                                  |                                                          |                                           |       |  |

# STEP 6B- Adding Current Safe Sport Training/ Completing Safe Sport Training

| Sam Skate - Center for S                                                          | afeSport Training                     |                                                                                   |   | 8      |
|-----------------------------------------------------------------------------------|---------------------------------------|-----------------------------------------------------------------------------------|---|--------|
| Center for<br>SafeSport Training<br>Details                                       | Center for SafeSport Training Details | 5                                                                                 |   |        |
| - Certification                                                                   |                                       | E Select a Program Type                                                           |   | •      |
| please select SS- Core Training. Hit ne<br>on the page that opens to complete you |                                       | SafeSport - Core Training                                                         |   |        |
| If you already have a vaild completed select the appropriate 'Certificate Uplo    |                                       | SafeSport - Core Training<br>(Certificate Upload)<br>SafeSport - Refresher Course |   | NEXT   |
| your certificate and follow the next pr                                           | ompts and then hit <u>add</u> tab.    | SafeSport - Refresher Course<br>(Certificate Upload)                              |   | ⊘ save |
| If you do not have your SS certifcate, j<br>Sport account to download then uploa  |                                       | SafeSport - Refresher Course 2                                                    | * |        |